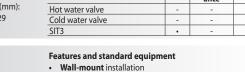

#### Features and standard equipment Fan coil installation

- Manual season change
- Control of up to 1 On/Off valve,
- Temperature and ventilation (3 speeds) control
- Internal air probe

| Accessories manageable (1) by type of system | 2<br>pipes | 2 pipes<br>with resist- | 4<br>pipes |
|----------------------------------------------|------------|-------------------------|------------|
|                                              |            | ance                    |            |
| Hot water valve                              |            | -                       | -          |
| Cold water valve                             |            | -                       | -          |
| SIT3 e SIT5                                  |            | -                       | -          |