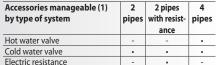

| Accessories manageable (1) by type of system | 2<br>pipes | 2 pipes<br>with resist-<br>ance | 4<br>pipes |
|----------------------------------------------|------------|---------------------------------|------------|
| Hot water valve                              | •          | -                               | •          |
| Cold water valve                             | •          | -                               | •          |
| Air probe                                    | -          | -                               | -          |
| Water probe                                  |            |                                 |            |
| Electrical resistance                        | 1          | -                               | -          |